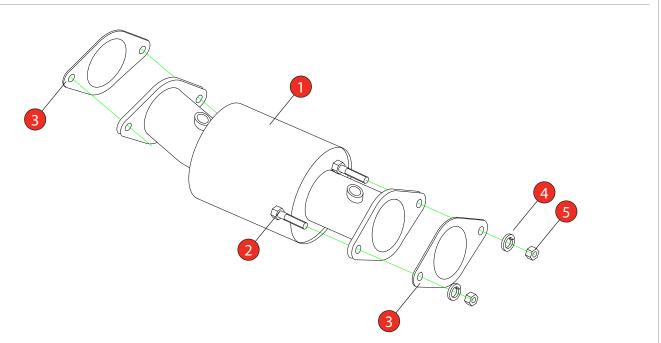

Estimated Fitting Time: 60 Minutes

| NO.    | PART NO.   | DESCRIPTION              | QTY | CLASSIFICATION | Motorsport Use Only |  |
|--------|------------|--------------------------|-----|----------------|---------------------|--|
| -      | 010111     |                          | 4   | HOMOLOGATED    | No                  |  |
| , ·    | 018HY      | Resonated GPF-Delete     | 1   | DATE           | 05/08/2022          |  |
| Fit Ki | Fit Kit    |                          |     |                | 01                  |  |
| 2      | Z017.12791 | M12 x 35mm Hex Head      | 2   | AUTHORISED     | S Shipley           |  |
| 3      | Z033.10068 | High Temp Exhaust Gasket | 2   |                |                     |  |
| 4      | Z017.12798 | M12 Spring Washer        | 2   |                |                     |  |
| 5      | Z017.10182 | M12 Nut                  | 2   |                |                     |  |